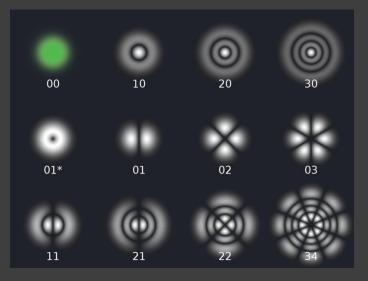

## EXCELLENT-10-HD

SPECIFICATIONS

\* E-watts means "equivalent Watts". Compared with the already very good beamquality of the Coherent Taipan this new HD-version (High Definition) the brightness increases by a factor between 1,5 and 1,8. This increase of brightness is achieved by the TEM<sub>00</sub> lasersource together with the special optics installed by LIGHTLINE.