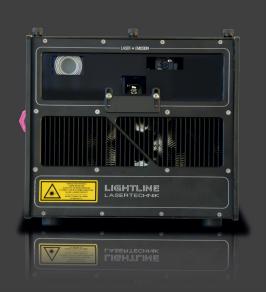

Power input: Input signal: Modulation: Storage temperature: Operating temperature: Cooling: Housing: Mounting: Total weight: Dimensions (L x W x H): 90 - 240 VAC, 50-60 Hz, max. 1000-1500 W DMX, IDN (ILDA Digital Network), ILDA, Ethernet analog, up to 100 kHz -20°C to +60°C -10°C to +45°C low noise air cooling with regulated fans dustproof IP54 black anodized aluminium stable yoke for truss-mounting incl. safety 23 kg (32 kg incl. optional PELI-case) 450 x 270 x 240mm